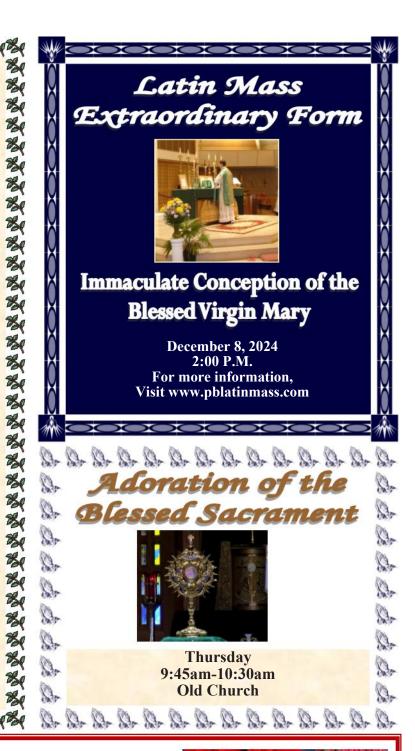

## Masses

Monday - Friday Saturday Saturday Vigil Sunday 7:30 a.m., 9:00 a.m. 9:00 a.m. 4:00 p.m., 7:00 p.m. Polish Mass 7:30, 9:00,10:30 a.m. and Noon 2:00 p.m. Latin Mass 4:30 p.m. Vietnamese Mass

Confessions in Church Saturday 2:30 p.m.