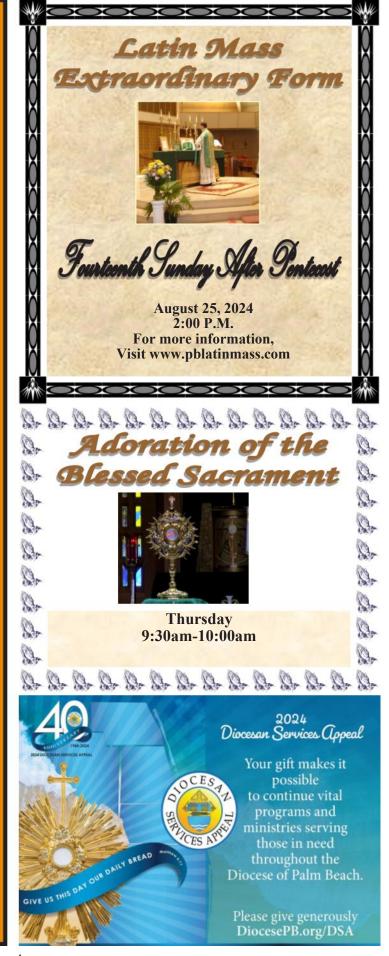

#### Masses

Monday - Friday

7:30 a.m., 9:00 a.m.

Saturday

Sunday

9:00 a.m.

Saturday Vigil

4:00 p.m., 7:00 p.m. Polish Mass 7:30, 9:00,10:30 a.m. and Noon

2:00 p.m. Latin Mass

4:30 p.m. Vietnamese Mass

#### Confessions in Church

Saturday 2:30 p.m.